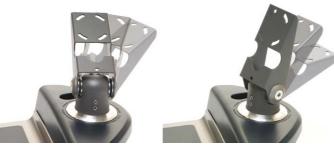

Tilt and turn swivel mounting

38.1mm .5 inches

## Surfboard is easy to install and remove