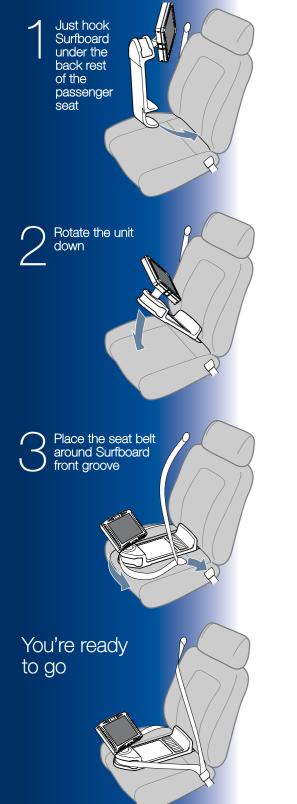

# Secure your most important passenger

.....

## Surfboard is easy to install and remove

## No drilling, no bolts, no expert fitting, no fuss

- Smart style complements modern cars' interior