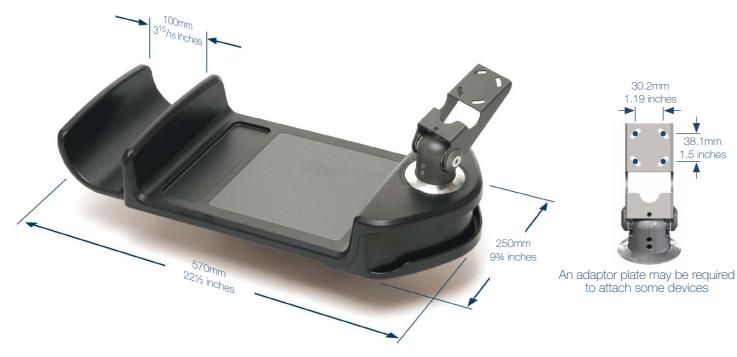

### Technical Specifications

Performance: Suitable for mounting devices up to 6kg Overall length: 570mm / 221/2 inches Max width: 250mm / 9¾ inches 2.3 kg / 5 lb Weight: Australian Innovation Patient 2003100947 & 2004100280 International Patient Pending

Tilt and turn swivel mounting

38.1mm .5 inches

Sturdy, heat resistant long life design —

Suits a wide range of laptops, monitors and other devices.

Surfboard accessories include this versatile Industrial Evolution aluminium docking station\*

Handy mouse pad and pen tray