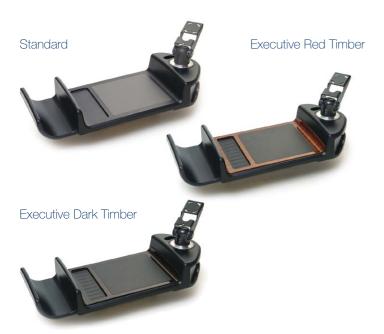

## Surfboard The superior solution for fleet managers

- Easy to install no drilling, bolts or vehicle modification
- No need for expert installers or vehicle downtime
- No damage to vehicles or need for customized mounts
- Universal fits most vehicles and easily interchanged between vehicles
- Enables more flexible, cost effective fleet management

### Technical Specifications

Performance: Suitable for mounting devices up to 6kg Overall length: 570mm / 221/2 inches Max width: 250mm / 9¾ inches 2.3 kg / 5 lb Weight: Australian Innovation Patient 2003100947 & 2004100280 International Patient Pending



Tilt and turn swivel mounting

38.1mm .5 inches



## Available in a smart range of finishes



## Industrial Evolution Making mobile data easy

Founded in 2001, Industrial Evolution Pty Ltd specializes in advanced computer and electronic device mountings for a range of vehicles. We focus on cost effective, durable and attractive manufacturing and design solutions for mobile environments.

The flexibility and ease of installation of Industrial Evolution's products have already been proven in a range of mobile applications, from sales and government law enforcement fleets to courier vehicles, roadside assistance vans and forklifts. So contact Industrial Evolution today and discover how Surfboard can help you with your fleet management mobile data requirements



www.industrialevolution.com.au Unit 27 / 159 Arthur Street Homebush West, NSW 2140. Australia Tel + 61 2 9763 5300 Fax + 6